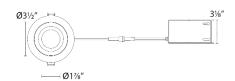

# LINE DRAWING:

Lotos R 4" Adjustable R4ERA2R-W930-WT

Mounting: Heavy gauge retention clips secures fixture to ceiling

Cut Out: 4"

Finish: Electrostatically powder coated: Black, White

Ceiling Thickness: 1/2" - 1"

Operating Temp:  $-4^{\circ}F$  to  $104^{\circ}F$  (-20°C to  $40^{\circ}C$ )

#### **SPECIFICATIONS**

Construction: Steel with frosted TIR lens

Power: 9W

Input: 120 -277 VAC, 50/60Hz
Dimming: ELV: 100-5%, TRIAC: 100-5%

Light Source: Integrated LED

Lens: Translucent acrylic diffuser

Rated Life: 50000 Hours