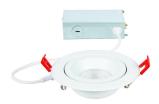

## **DESCRIPTION**

The wafer-thin Lotos LED Recessed Kit with remote driver combines highquality light output and efficiency while eliminating the need for a large housing. This innovative design can be installed easily as a remodel or new construction with an optional frame-in kit sold separately. Lotos is available in a downlight version for generalambient lighting and an adjustable version with a gimbal that pivots 360 degrees on a hinge. Now available with 5-CCT options.

## **FEATURES**

- 5-CCT Switchable between 2700K and 5000K
- Multiple LED array for uniform illumination
- · Rotatable multi-axis gimbal ring
- Driver included
- 5 year warranty