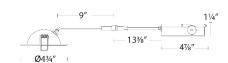

# LINE DRAWING:

Lotos R 4" Adjustable R4ERA2R-W930-WT

Mounting: Heavy gauge retention clips secures fixture to ceiling

Cut Out: 4"

Finish: Electrostatically powder coated: Black, White

Ceiling Thickness: 1/2" - 1"

Operating Temp:  $-4^{\circ}F$  to  $104^{\circ}F$  (-20°C to  $40^{\circ}C$ )

#### **SPECIFICATIONS**

Construction: Steel with frosted TIR lens

Power: 9W

Input: 120 -277 VAC, 50/60Hz
Dimming: ELV: 100-5%, TRIAC: 100-5%

Light Source: Integrated LED

Lens: Translucent acrylic diffuser

Rated Life: 50000 Hours