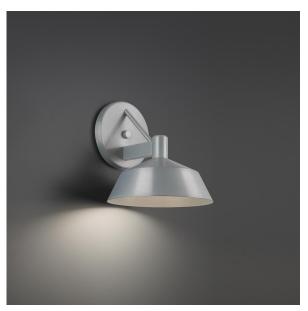

# **Rockport**

## Outdoor Wall Sconce 3000K

| 117641 6 17 6 61 |  |
|------------------|--|
| Catalog Number:  |  |
| Project:         |  |
| Location:        |  |

Fixture Type:

| Model & Size  | Color Temp & CRI | Finish   |                           | Watt | LED Lumens | <b>Delivered Lumens</b> |
|---------------|------------------|----------|---------------------------|------|------------|-------------------------|
| WS-W77211 11" | <b>3000K</b> 90  | AL<br>BK | Brushed Aluminum<br>Black | 17W  | 1346       | 763                     |

## **FEATURES**

- Downlight illumination
- ACLED driverless technology
- 5 Year warranty

Construction: Aluminum body, etched acrylic diffuser

#### **FINISHES:**

Brushed Aluminum Black