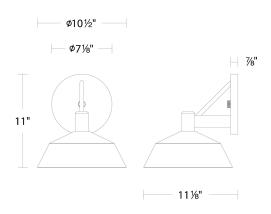

s | <b>Delivered Lumens</b> |
|---------------|------------------|----------|---------------------------|------|------------|-------------------------|
| WS-W77211 11" | <b>3000K</b> 90  | AL<br>BK | Brushed Aluminum<br>Black | 17W  | 1346       | 763                     |

Example: WS-W77211-BK

For custom requests please contact customs@waclighting.com

## **FEATURES**

- Downlight illumination
- ACLED driverless technology
- 5 Year warranty

#### **SPECIFICATIONS**

Color Temp: 3000K

**Input:** 120 VAC,50/60Hz

**CRI:** 90

**Dimming:** ELV: 100-10% ,TRIAC: 100-10%

Rated Life: 54000 Hours

Standards: ETL, cETL,IP65,Title 24 JA8-2019 Compliant

Wet Location Listed

Construction: Aluminum body, etched acrylic diffuser



#### **FINISHES:**





Brushed Aluminum Black

## LINE DRAWING:



WS-W77211