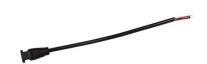

# **Power Connector Kit with Wire Jacket and Silicone**

## InvisiLED® Outdoor

| Model      | Size | Finish          |
|------------|------|-----------------|
| T24-WE-EX2 | 6"   | <b>BK</b> BLACK |

Example: T24-WE-EX2-006-BK

#### **FEATURES**

- Allows power to Wet Rated tape
- 5 Year warranty

### **SPECIFICATIONS**

Mounting: Can be mounted on ceiling or wall in all orientations

Finish: BLACK

Operating Temp:  $-4^{\circ}F$  to  $104^{\circ}F$  (-20°C to  $40^{\circ}C$ )

Standards: UL, cUL, WET Location Listed, IP65, ADA