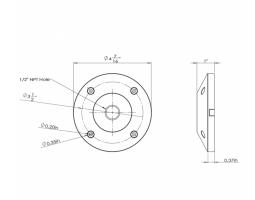

Accessory

Model 5000-SCP Finish

BBR Bronze on Brass BK Black on Aluminum BZ Bronze on Aluminum

Example: 5000-SCP-BBR

#### **DESCRIPTION**

Surface mount canopy with threaded loop for WAC Landscape Lighting Accent, Flood, Inground Lights. Includes three 7" threaded stainless steel stabilizing pins for ground mounting or surface mounts with four screws.

#### **FEATURES**

- Includes three 7" threaded stainless steel stabilizing pins for ground mounting or surface mounts with four screws
- 5 year warranty

### **SPECIFICATIONS**

Construction:

Solid die-cast brass, Corrosion resistant aluminum alloy

Finish:

Enamel Coated: Bronze on Brass, Black on Aluminum,

Bronze on Aluminum





#### **FINISHES:**







Bronze on Brass

Black on Aluminum

Bronze on Aluminum

## **LINE DRAWING:**