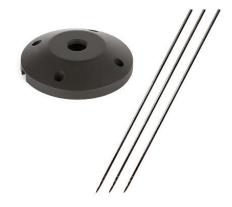

#### **DESCRIPTION**

Surface mount canopy with threaded loop for WAC Landscape Lighting Accent, Flood, Inground Lights. Includes three 7" threaded stainless steel stabilizing pins for ground mounting or surface mounts with four screws.

#### **FEATURES**

- Includes three 7" threaded stainless steel stabilizing pins for ground mounting or surface mounts with four screws
- 5 year warranty