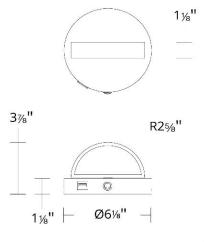

## Task Light 3000K

| -            |            |                      |           |            |                  |  |
|--------------|------------|----------------------|-----------|------------|------------------|--|
| Model & Size | Color Temp | Finish               | LED Watts | LED Lumens | Delivered Lumens |  |
| BL-47406 6"  | 3000K      | BK Black<br>WT White | 13 W      | 461        | 392              |  |

#### DESCRIPTION

A black curved frame embraces a white opal diffuser. Rotate the luminaire as desired to personalize the illumination to your preferences. A USB-C port adds to the light's convenienceand style.

#### FEATURES

- On/off toggle switch on the bottom of the canopy
- USB-C port on the bottom of the canopy for charging
- Light source offers 360 degree rotation
- Driver concealed within the canopy

#### SPECIFICATIONS

| Color Temp:   | 3000K                                      |  |  |  |
|---------------|--------------------------------------------|--|--|--|
| Input:        | 120 VAC,50/60Hz                            |  |  |  |
| CRI:          | 90                                         |  |  |  |
| Dimming:      | ELV: 100-10% ,TRIAC: 100-5%                |  |  |  |
| Rated Life:   | 50000 Hours                                |  |  |  |
| Mounting:     | Can be mounted on wall in all orientations |  |  |  |
| Standards:    | ETL, cETL,Title 24 JA8 Compliant           |  |  |  |
|               | Damp Location Listed                       |  |  |  |
| Construction: | Aluminum body, etched acrylic diffuser     |  |  |  |