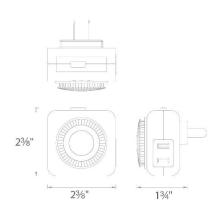

This Mechanical Timer allows the user to control the duration and time of day that power is supplied to electronics connected to the timer. The timer is intended to be installed with a WAC Landscape Lighting Magnetic Power Supply, but can be installed and used on any 120V electrical outlet.

#### FEATURES

- Connect within the transformer
- 120VAC/60Hz/15A/1800W General Purpose
- 15A Resistive/1250W Tungsten
- 1/2HP Motor Load
- 5 year warranty

#### SPECIFICATIONS

| Construction: | Polycarbonate    |
|---------------|------------------|
| Input:        | 120 VAC, 50/60Hz |
| Finish:       | White            |
| Standards:    | UL, cUL, ADA     |

| Fixture Type: |
|---------------|
|---------------|

Catalog Number:

Project:

Location:



#### **FINISHES:**

White

#### LINE DRAWING: