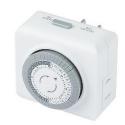

## **Mechanical Timer**

#### DESCRIPTION

This Mechanical Timer allows the user to control the duration and time of day that power is supplied to electronics connected to the timer. The timer is intended to be installed with a WAC Landscape Lighting Magnetic Power Supply, but can be installed and used on any 120V electrical outlet.