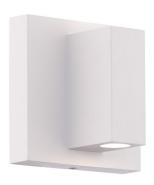

## 3CCT Outdoor Wall Sconce

| Fixture Type:   |  |
|-----------------|--|
| Catalog Number: |  |
| Project:        |  |
| Location:       |  |

| Model & Size | Color Temp & CRI     | Lumens           | Finish               |
|--------------|----------------------|------------------|----------------------|
| WS-W230205   | 3000K/3500K/4000K 90 | 250 Up, 250 Down | BK Black<br>WT White |

#### **DESCRIPTION**

A geometric design that defines a modern aesthetic in your indoor or outdoor space. Vue is a die-cast aluminum sconce that provides up and down lighting for beautiful ambientillumination.

#### **FEATURES**

- 3-CCT Switchable between 3000K and 4000K
- Multiple LED array for uniform illumination
- Up and Down light
- ACLED driverless technology
- 5 year warranty